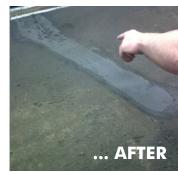

The RubberLoc system can be used on longitudinal cuts, through holes, delaminations, skid board abrasion zones and failed clip repairs. The material is unaffected by oil, grease or water, providing uncompromising, permanent repairs suitable for the harshest conditions.

## Unbeatable strength and adhesion

Tensile Strength: 6895 PSI Elongation: 417%
100% Modulus: 116 PSI Tear Strength: 963 lbf/in

RUBBERL

Permanently repair cuts, holes, tears, delaminations and clip damage ...