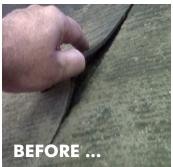

The RubberLoc system can be used on longitudinal cuts, through holes, delaminations, skid board abrasion zones and failed clip repairs. The material is unaffected by oil, grease or water, providing uncompromising, permanent repairs suitable for the harshest conditions.

## Unbeatable strength and adhesion

Tensile Strength: 6895 PSI Elongation: 417%
100% Modulus: 116 PSI Tear Strength: 963 lbf/in

RUBBERL

Permanently repair cuts, holes, tears, delaminations and clip damage ...