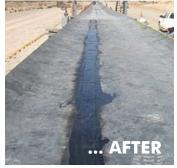

Made in the USA, utilizing stringent quality control standards, RubberLoc sets new standards for belt repair. No more chopping, splicing or replacing. Instead, damage can be easily and quickly repaired - with belts back in service in as little as an hour. Rubberloc's two-component rapid-cure technology, low cost and simple application minimizes downtime, bringing tremendous savings to the end user.

## Unbeatable strength and adhesion

Tensile Strength: 6895 PSI Elongation: 417%
100% Modulus: 116 PSI Tear Strength: 963 lbf/in

RUBBERL

Permanently repair cuts, holes, tears, delaminations and clip damage ...