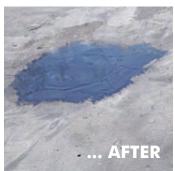

The RubberLoc system can be used on longitudinal cuts, through holes, delaminations, skid board abrasion zones and failed clip repairs. The material is unaffected by oil, grease or water, providing uncompromising, permanent repairs suitable for the harshest conditions.

## Unbeatable strength and adhesion

Tensile Strength: 6895 PSI Elongation: 417%
100% Modulus: 116 PSI Tear Strength: 963 lbf/in

RUBBERL

Permanently repair cuts, holes, tears, delaminations and clip damage ...