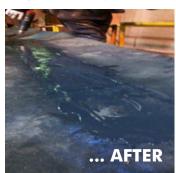

Made in the USA, utilizing stringent quality control standards, RubberLoc sets new standards for belt repair. No more chopping, splicing or replacing. Instead, damage can be easily and quickly repaired - with belts back in service in as little as an hour. Rubberloc's two-component rapid-cure technology, low cost and simple application minimizes downtime, bringing tremendous savings to the end user.

## Unbeatable strength and adhesion

Tensile Strength: 6895 PSI Elongation: 417%
100% Modulus: 116 PSI Tear Strength: 963 lbf/in

RUBBERL

Permanently repair cuts, holes, tears, delaminations and clip damage ...