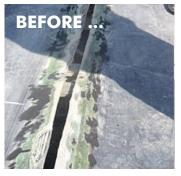

Made in the USA, utilizing stringent quality control standards, RubberLoc sets new standards for belt repair. No more chopping, splicing or replacing. Instead, damage can be easily and quickly repaired - with belts back in service in as little as an hour. Rubberloc's two-component rapid-cure technology, low cost and simple application minimizes downtime, bringing tremendous savings to the end user.

## Unbeatable strength and adhesion

Tensile Strength: 6895 PSI Elongation: 417%
100% Modulus: 116 PSI Tear Strength: 963 lbf/in

RUBBERL

Permanently repair cuts, holes, tears, delaminations and clip damage ...