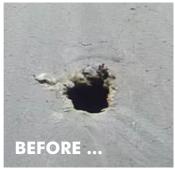

The RubberLoc system can be used on longitudinal cuts, through holes, delaminations, skid board abrasion zones and failed clip repairs. The material is unaffected by oil, grease or water, providing uncompromising, permanent repairs suitable for the harshest conditions.

## Unbeatable strength and adhesion

Tensile Strength: 6895 PSI Elongation: 417%
100% Modulus: 116 PSI Tear Strength: 963 lbf/in

RUBBERL

Permanently repair cuts, holes, tears, delaminations and clip damage ...