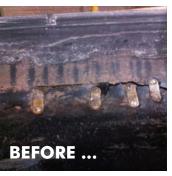

The RubberLoc system can be used on longitudinal cuts, through holes, delaminations, skid board abrasion zones and failed clip repairs. The material is unaffected by oil, grease or water, providing uncompromising, permanent repairs suitable for the harshest conditions.

Made in the USA, utilizing stringent quality control standards, RubberLoc sets new standards for belt repair. No more chopping, splicing or replacing. Instead, damage can be easily and quickly repaired - with belts back in service in as little as an hour. Rubberloc's two-component rapid-cure technology, low cost and simple application minimizes downtime, bringing tremendous savings to the end user.